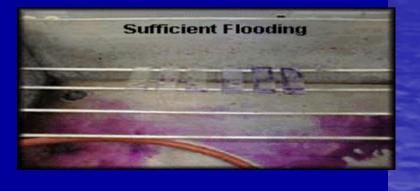

#### STEP 5: Flood the slide with <u>3% acid-alcohol</u> and allow to decolorize for 5 minutes.

- Throughout the 5 minutes, continue to flood the slides with 3% acid-alcohol until the slides are clear of stain visible to the naked eye.
- To the right are examples of slides insufficiently and sufficiently flooded with 3% acid-alcohol.