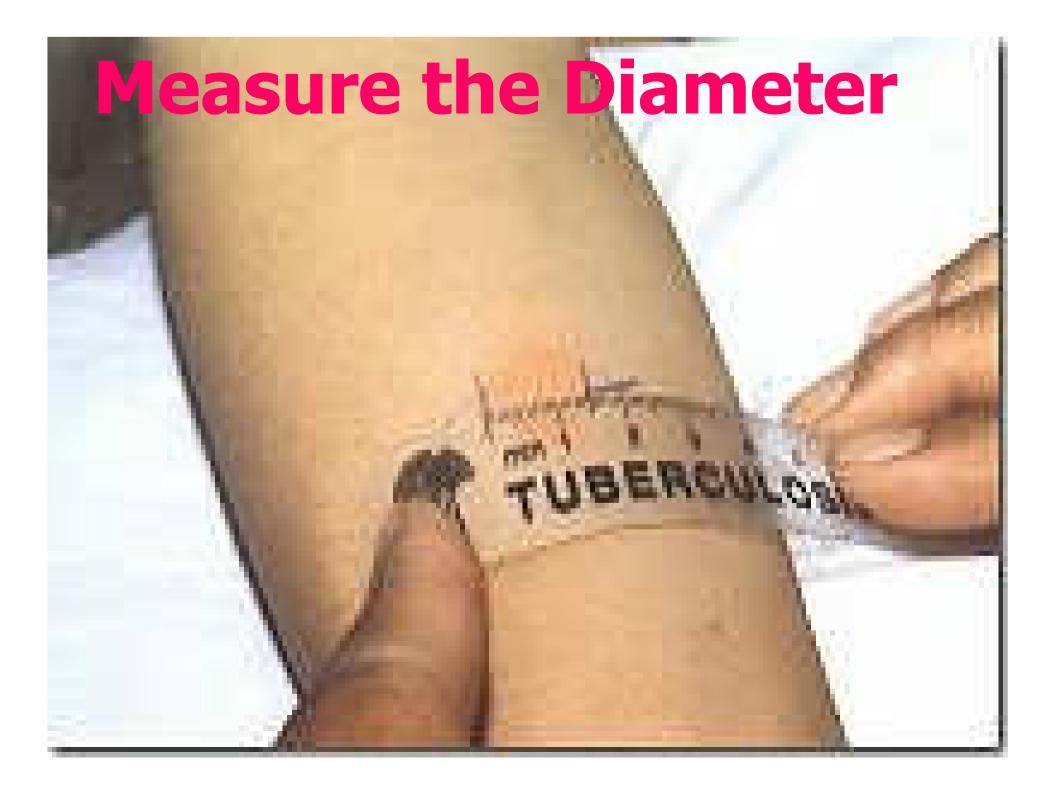

## Administering the TST

#### \* Inject intraderamlly 0.1ml of 5 TU PPD

#### \* Produce wheal 6mm to 10mm in diameter

#### \* Follow universal precautions