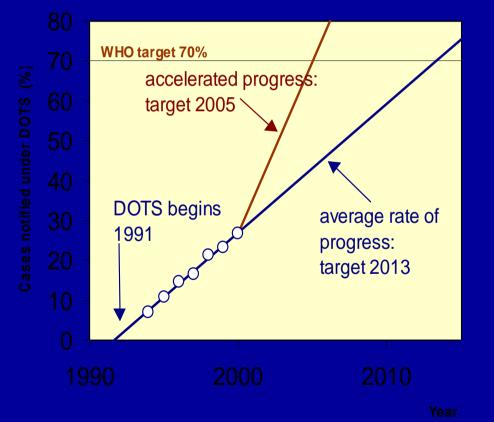

 Ist action all over the world to get rid of TB

Decrease infection rate to
1 / 100000 by 2010

Use DOTS (Curing rate 90%)