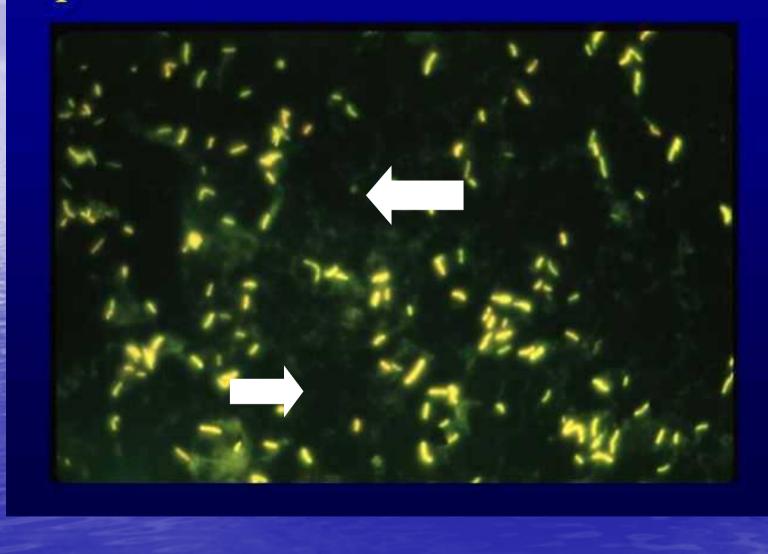

iners, slides and laboratory forms carefully.
- Record and report results accurately.

#### **Culture for** *M. tuberculosis*

Each case of suspected tuberculosis need not be cultured. The judicious use of culture limits its use to the followings:

1-Diagnosis of smear negative pulmonary TB cases with strong clinical and radiological suspicion.

2-Diagnosis of extrapulmonary TB.

3- Follow up of a case to investigate for a drug resistant isolate.
4-Diagnosis of childhood tuberculosis.



Mycobacterium tuberculosis Lowenstein-Jensen media

#### **Colony Morphology – L J Slant**



#### COLONIAL MORPHOLOGY OF THE TUBERCULOSIS COMPLEX MYCOBACTERIA



DYSGONIC GROWTH 14 DAYS Mycobacterium bovis

#### **EUGONIC GROWTH 14 DAYS** *Mycobacterium tuberculosis*

#### Sputum - TB Auromine/Rhodamine



#### Indicators of potential falsepositive M. tuberculosis cultures:

- All specimens from a patient are AFB smear-negative, and only one is M. tuberculosis culture-positive.
- The patient's signs, symptoms, and clinical course are inconsistent with TB.
- An M. tuberculosis culture-positive specimen, also likely to be AFB smearpositive, was processed the same day as the suspected specimen.

## Administering the TST

#### \* Inject intraderamlly 0.1ml of 5 TU PPD

#### \* Produce wheal 6mm to 10mm in diameter

#### \* Follow universal precautions



## **Needle too Shallow**



# **Needle too Deep**





# **Reading the TST**

**\***Read reaction 48-72 hrs after injection. Measure only induration, not erythema. **Record reaction in millimeters. 5mm- HIV infected, close contacts** immunosu