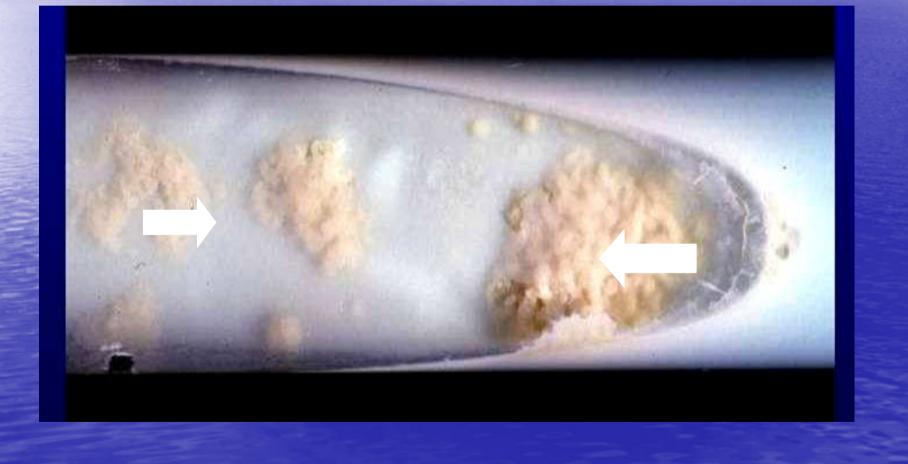

#### **Colony Morphology – L J Slant**

#### **EUGONIC GROWTH 14 DAYS** *Mycobacterium tuberculosis*