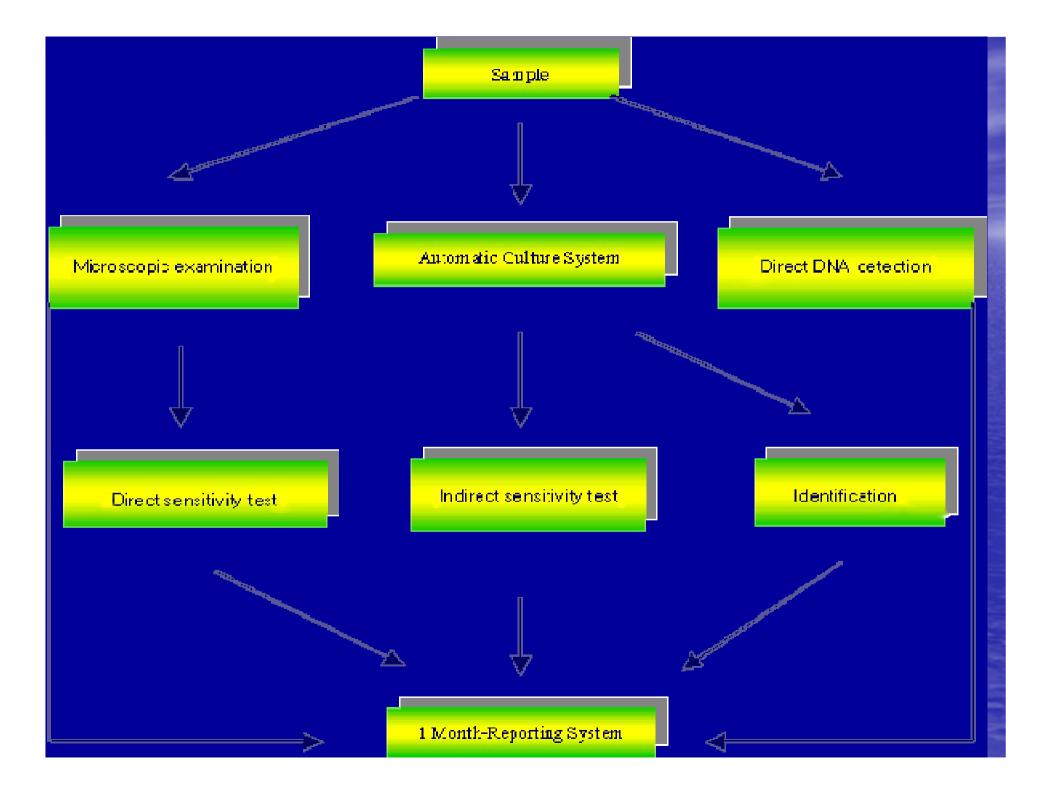

# **New Diagnostic Tools** - BACTEC TECH

# BACTEC

 A commercial system for detection of mycobacteria in samples. The basis o the system is grow of mycobacteria in liquid culture medium containing radioisotope-labele palmitic acid.