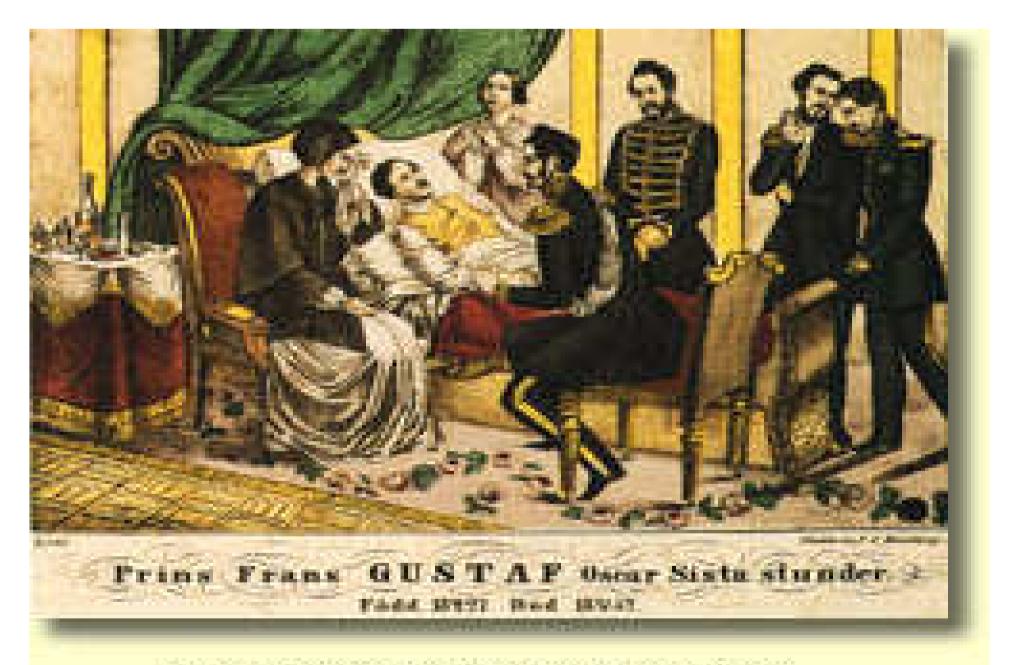

The brother of King Oskar II died from tuberculosis in 1852, age 25.

Bed rest and fresh air were important parts in the treatment of tuberculosis.