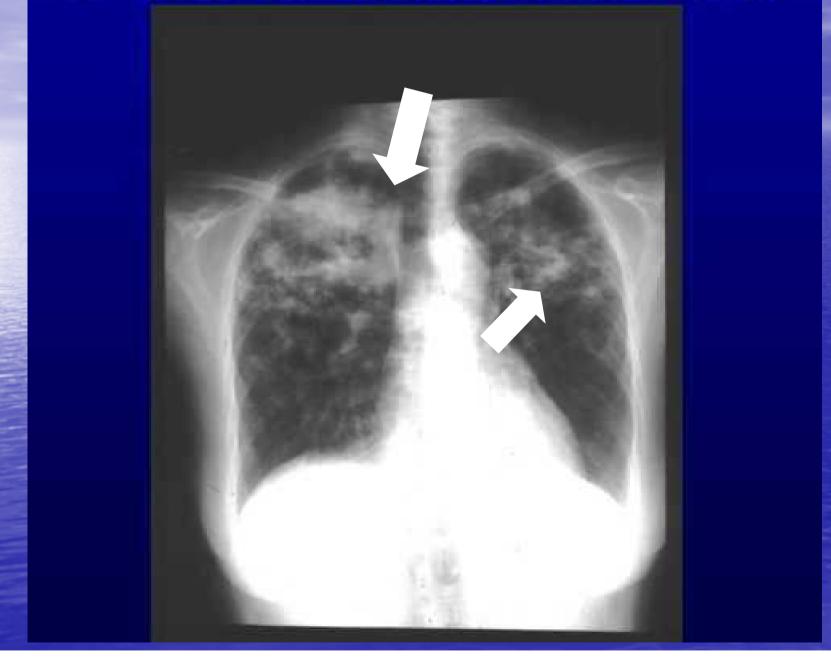

|

#### **Clinical Presentation:Pulmonary**

Couch - one of the earliest and most common symptoms present in 40-80%

K Sputum production-cough nonproductive initially, but later productive (reflecting tissue necrosis)

<sup>4</sup> Pleuritic chest pain - inflammation of pleura

#### Clinical Presentation: Pulmonary (Cont')



Hemoptysis- may or may not indicate active disease. More common with bronchitis.

## Pathogenesis of TB

**<u>Type IV hypersensitivity</u> – T cells –** Macrophages → Granuloma

\* Activated macrophages – epithelioid cells. Remain viable inside Macrophages

\* Mycolic acid wax coat. Cord Factor surface glycolipid antigenic. Self destruction by lysosomal enzymes.



## Lung TB - Cavitation



## TB - Scrofula (Mexico)



### Untreated Tuberculosis CXR



 Rate of having <u>false-positive</u> cultures resulting from laboratory <u>cross-contamination</u> may be up to <u>33%</u> of culture-confirmed TB patients.

 The average cost per patient is \$10,873 (range, \$1,033-\$21,306).

• © 2006(CDC)



### **Collection of sputum sample**

- Select a <u>wide-mouthed plastic container</u>, <u>disposable</u>, unbreakable and leak proof material.
- Give the patient a sputum container with the laboratory <u>serial No. written on it</u>. Show the patient how to open and close the container and explain the importance of not rubbing off the number written on the side of the container.
- <u>Instruct the patient</u> to inhale deeply 2-3 times, cough up deeply from the chest and spit in the <u>sputum</u> container by bringing it closer to mouth.

#### **C