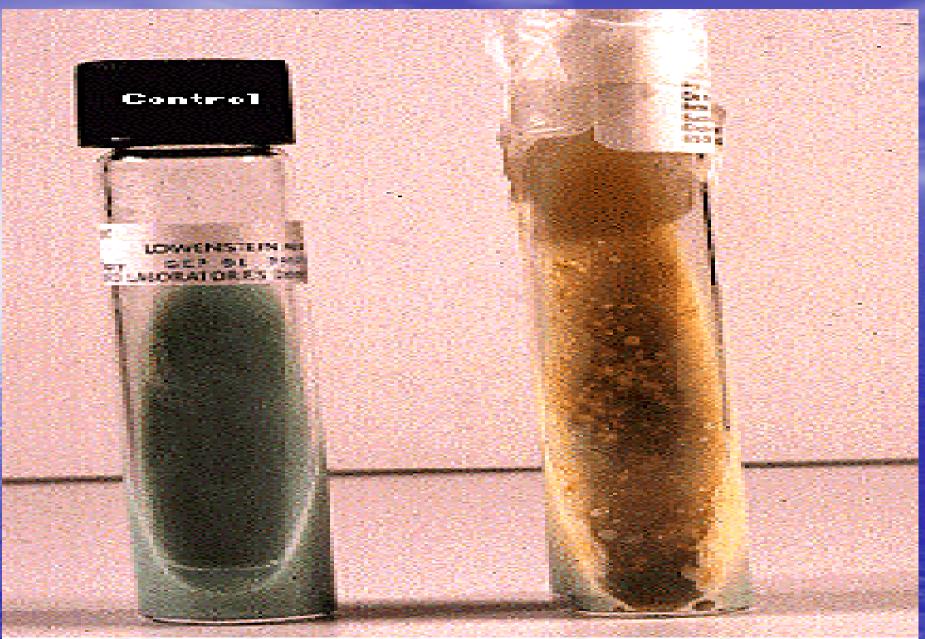

2-Diagnosis of extrapulmonary TB.

3- Follow up of a case to investigate for a drug resistant isolate.
4-Diagnosis of childhood tuberculosis.

Mycobacterium tuberculosis Lowenstein-Jensen media