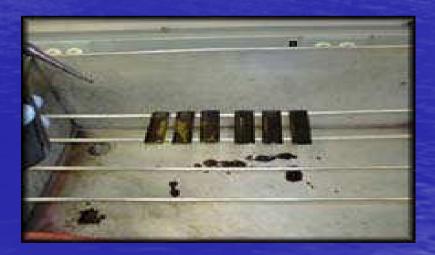

#### STEP 5: Flood the slide with <u>3% acid-alcohol</u> and allow to decolorize for 5 minutes.

- Throughout the 5 minutes, continue to flood the slides with 3% acid-alcohol until the slides are clear of stain visible to the naked eye.
- To the right are examples of slides insufficiently and sufficiently flooded with 3% acid-alcohol.

 STEP 6: Rinse the slide thoroughly with water and then drain any excess from the slides.

• STEP 7: Flood the slide with the counterstain, <u>Methylene Blue</u>. Keep it on the slides for 1 min.