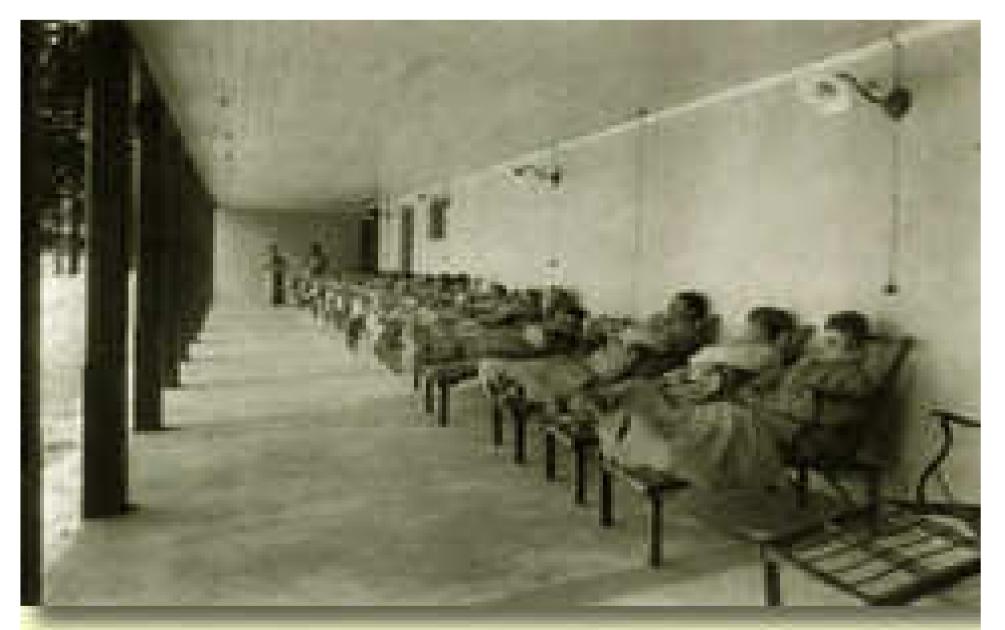

The brother of King Oskar II died from tuberculosis in 1852, age 25.

Bed rest and fresh air were important parts in the treatment of tuberculosis.