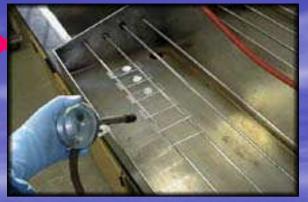

#### **Preparation of smear and Ziehl Neelsen staining (AFB staining)**

- Uunscratched new slide, label the slide with laboratory serial number.
- Make a smear from yellow purulent portion of the sputum using a bamboo stick.
- A good smear is spread evenly, 2 cm x 3 cm in size and is neither too thick nor too thin.
- The optimum thickness of the smear can be assessed by placing the smear on a printed matter and the print should be readable through the smear.
- Let the smear air dry for 15-30 minutes. Fix the smear by passing the slide over the flame 3-5 times for 3-4 seconds each time.
- Stain the smear by Ziehl Neelsen method.

#### STEP 1: Flame slides to heat fix

STEP 2: Flood the entire slide with <u>Carbol Fuchsin</u>
 Ensure enough stain is added to keep the slides covered throughout the entire staining step.

**STEP 3:** Using a Bunsen burner, heat the slides slowly until they are steaming. Maintain steaming for 5 minutes by using low or intermittent heat (i.e. by occasionally passing the flame from the Bunsen burner over the slides). Caution: Using too much flame or heat can cause the slide to break.