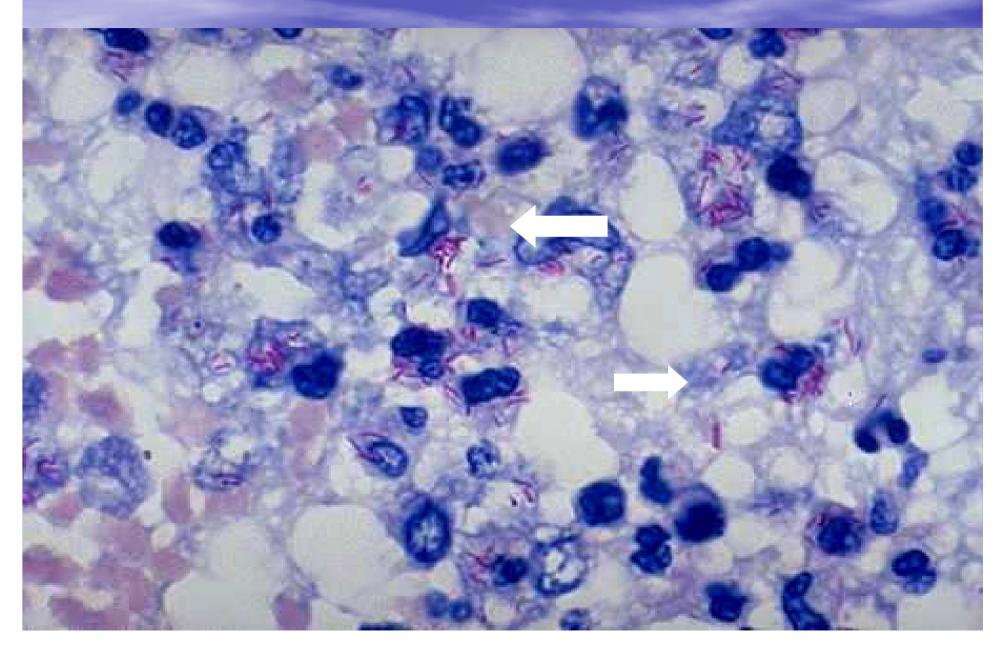

#### If all steps are performed correctly you should have a slide that looks like this.

## **AFB - Ziehl-Neelson stain**