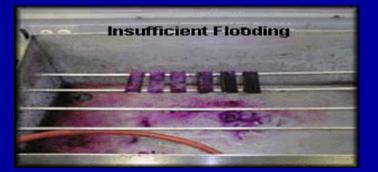

#### STEP 5: Flood the slide with <u>3% acid-alcohol</u> and allow to decolorize for 5 minutes.

- Throughout the 5 minutes, continue to flood the slides with 3% acid-alcohol until the slides are clear of stain visible to the naked eye.
- To the right are examples of slides insufficiently and sufficiently flooded with 3% acid-alcohol.