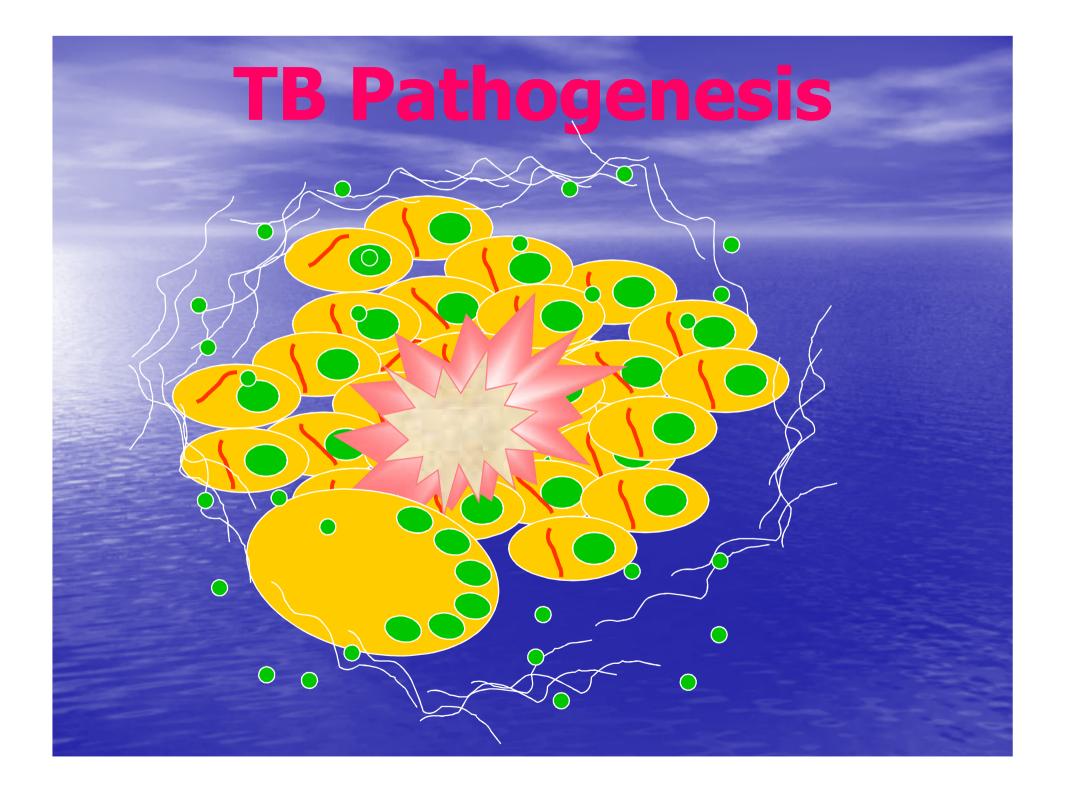

## Pathogenesis of TB

**<u>Type IV hypersensitivity</u> – T cells –** Macrophages → Granuloma

\* Activated macrophages – epithelioid cells. Remain viable inside Macrophages

\* Mycolic acid wax coat. Cord Factor surface glycolipid antigenic. Self destruction by lysosomal enzymes.