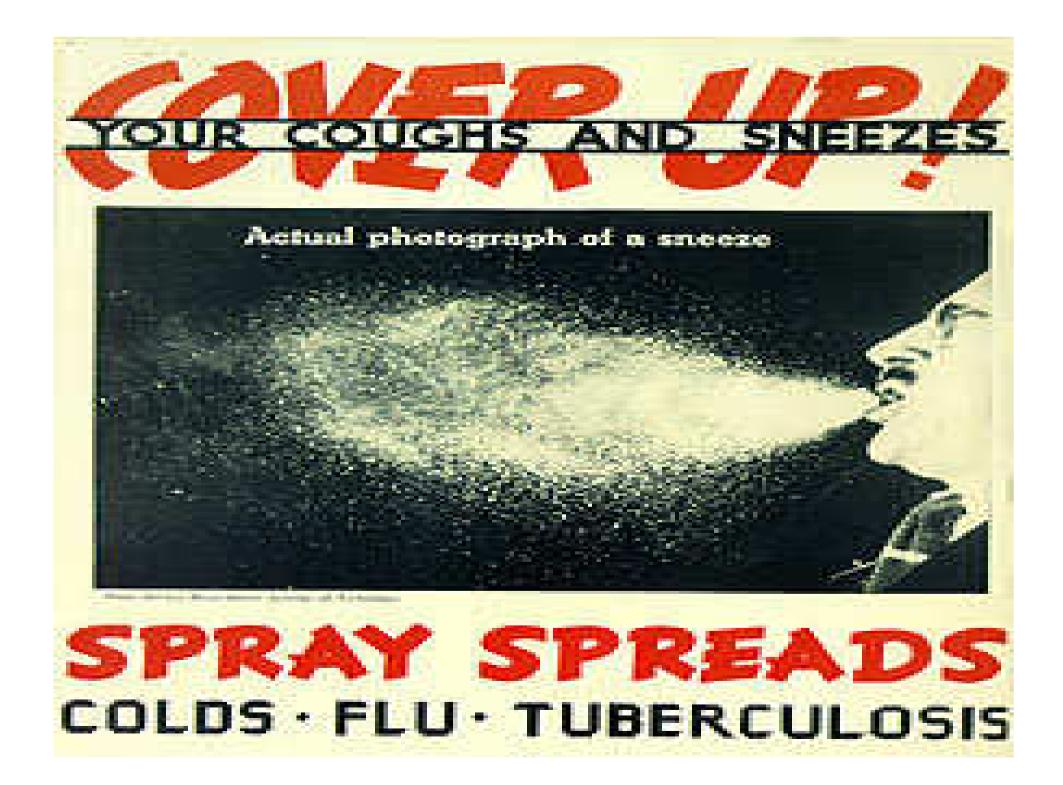

## **TB INFECTION SPRED**

- \* Communicable disease caused by tubercle bacillus.
- \* Spread by <u>air droplet nuclei</u>.
- \* Infection begins with multiplication of tubercle bacilli.
- \* Some of bacilli spread through the bloodstream.