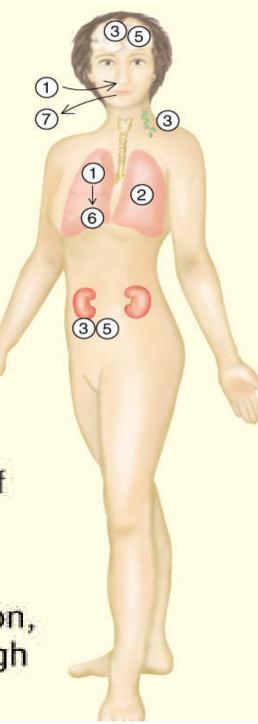

## TB BODY LOCATIONS

**Can infect (disseminate) and cause disease** in many different body locations such as: **1.** Meninges 2. Brain 3. Bone 4. Kidney 5. Essentially any organ (lung primary target) 6. Other locations: e.g. ...

- Airborne Mycobacterium tuberculosis bacteria are inhaled and lodge in the lungs
- ② The bacteria are phagocytized by lung macrophages and multiply within them, protected by lipidcontaining cell walls
- ③ Infected macrophages are carried to various parts of the body such as the kidneys, brain, lungs, and lymph nodes; release of *M. tuberculosis* occurs
- ④ Delayed hypersensitivity develops; wherever infected *M. tuberculosis* has lodged, an intense inflammatory reaction develops
- (5) The bacteria are surrounded by macrophages and lymphocytes; growth of the bacteria ceases
- Intense inflammatory reaction and release of enzymes can cause caseation necrosis and cavity formation
  - With uncontrolled or reactive infection, M. tuberculosis exits the body through the mouth with coughing or singing