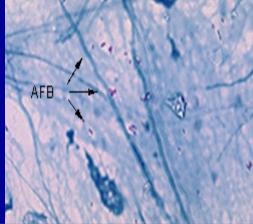

#### If all steps are performed correctly you should have a slide that looks like this.

## **AFB - Ziehl-Neelson stain**