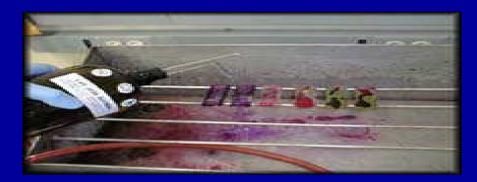

#### **Preparation of smear and Ziehl Neelsen staining (AFB staining)**

- Uunscratched new slide, label the slide with laboratory serial number.
- Make a smear from yellow purulent portion of the sputum using a bamboo stick.
- A good smear is spread evenly, 2 cm x 3 cm in size and is neither too thick nor too thin.
- The optimum thickness of the smear can be assessed by placing the smear on a printed matter and the print should be readable through the smear.
- Let the smear air dry for 15-30 minutes. Fix the smear by passing the slide over the flame 3-5 times for 3-4 seconds each time.
- Stain the smear by Ziehl Neelsen method.

#### STEP 1: Flame slides to heat fix

STEP 2: Flood the entire slide with <u>Carbol Fuchsin</u>
 Ensure enough stain is added to keep the slides covered throughout the entire staining step.

**STEP 3:** Using a Bunsen burner, heat the slides slowly until they are steaming. Maintain steaming for 5 minutes by using low or intermittent heat (i.e. by occasionally passing the flame from the Bunsen burner over the slides). Caution: Using too much flame or heat can cause the slide to break.