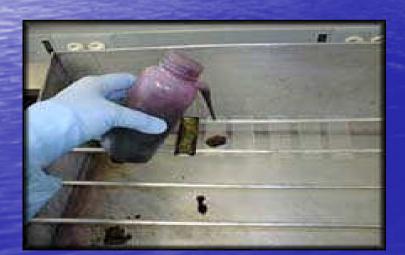

#### STEP 1: Flame slides to heat fix

STEP 2: Flood the entire slide with <u>Carbol Fuchsin</u>
 Ensure enough stain is added to keep the slides covered throughout the entire staining step.

**STEP 3:** Using a Bunsen burner, heat the slides slowly until they are steaming. Maintain steaming for 5 minutes by using low or intermittent heat (i.e. by occasionally passing the flame from the Bunsen burner over the slides). Caution: Using too much flame or heat can cause the slide to break.

#### STEP 5: Flood the slide with <u>3% acid-alcohol</u> and allow to decolorize for 5 minutes.

- Throughout the 5 minutes, continue to flood the slides with 3% acid-alcohol until the slides are clear of stain visible to the naked eye.
- To the right are examples of slides insufficiently and sufficiently flooded with 3% acid-alcohol.