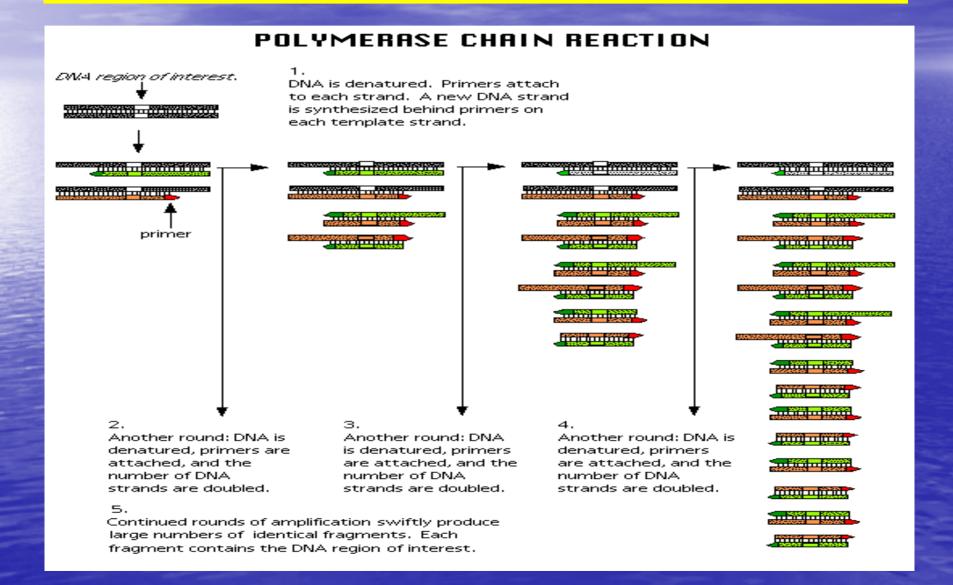

|
|                          |                       |                               |
| Infectious?              | No                    | Often infectious before       |
|                          |                       | treatment                     |
|                          |                       |                               |
| Case of TB?              | No                    | Yes                           |
|                          |                       |                               |



# **New Diagnostic Tools** - BACTEC TECH

# BACTEC

 A commercial system for detection of mycobacteria in samples. The basis o the system is grow of mycobacteria in liquid culture medium containing radioisotope-labele palmitic acid.



#### **Polymerase Chain Reaction**



## IMMUNODIAGNOSIS

## **OF TUBERCULOSIS:**

## **AN UPDATE**

**Serologic Diagnosis of TB Using a Simple Commercial** Multiantigen Assay



## مقارنة طرق التشخيص المختلفة بطريقة الاليزا في المجموعة الفعالة للدرن ومجموعة الأصحاع

| الطرق التشتيعيية                    | عدد ونسبة مرضى الدرن | عدد ونسبة الأسحاء |
|-------------------------------------|----------------------|-------------------|
| (Z-N.) عينات (يعناق الايجابية       | 60 (85.7%)           | 0 (0%)            |
| المزرعة الإيجابية                   | 48 (68.6%)           | 0 (0%)            |
| الاسعة السينية                      | 53 (75.7%)           | 0 (0%)            |
| القبار النبوير تثين                 | 50 (71.4%)           | 0 (0%)            |
| المتبار الالبزا الابجابي            | 61(87%)              | 3 (4%)