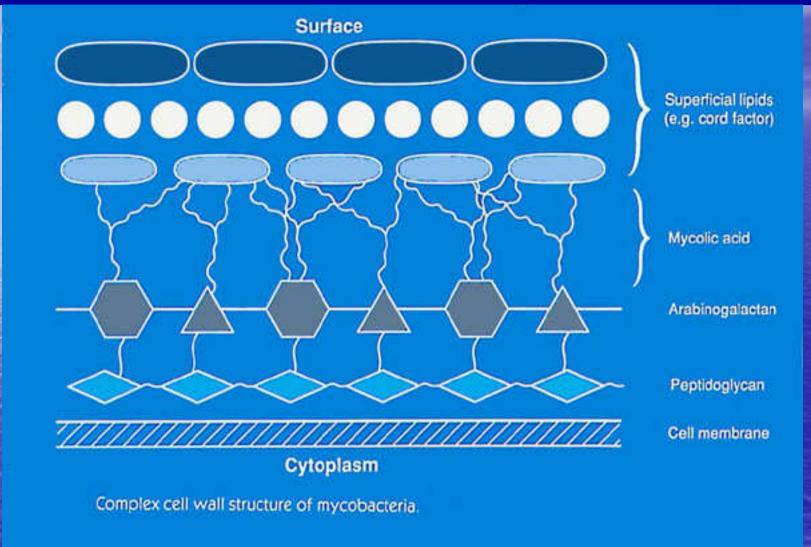

Unusual cell wall consist of a high lipid content & acid fast. <u>Mycolic acid</u> makes much greater <u>resistance</u>.

Infects one third of world population..! **3 million deaths due to TB every year.** \* <u>Under privileged population</u>. \* Crowding, poverty and malnutrition. Since 1985 incidence is increasing in west AIDS, diabetic, Immunosuppressed patients and drug resistance.

## Pathogenesis of TB

**<u>Type IV hypersensitivity</u> – T cells –** Macrophages → Granuloma

\* Activated macrophages – epithelioid cells. Remain viable inside Macrophages

\* Mycolic acid wax coat. Cord Factor surface glycolipid antigenic. Self destruction by lysosomal enzymes.