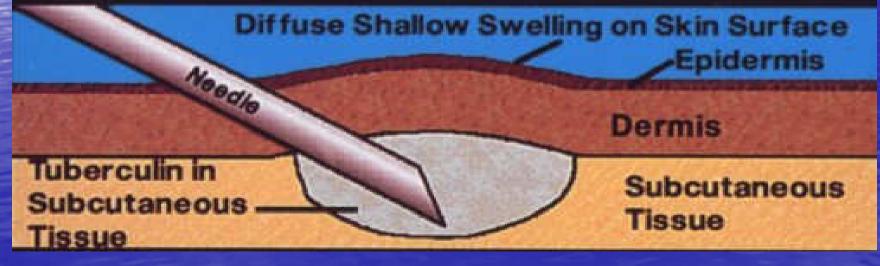

OF THE TUBERCULOSIS COMPLEX MYCOBACTERIA



DYSGONIC GROWTH 14 DAYS Mycobacterium bovis

#### **EUGONIC GROWTH 14 DAYS** *Mycobacterium tuberculosis*

#### Sputum - TB Auromine/Rhodamine



#### Indicators of potential falsepositive M. tuberculosis cultures:

- All specimens from a patient are AFB smear-negative, and only one is M. tuberculosis culture-positive.
- The patient's signs, symptoms, and clinical course are inconsistent with TB.
- An M. tuberculosis culture-positive specimen, also likely to be AFB smearpositive, was processed the same day as the suspected specimen.

## Administering the TST

#### \* Inject intraderamlly 0.1ml of 5 TU PPD

#### \* Produce wheal 6mm to 10mm in diameter

#### \* Follow universal precautions



## **Needle too Shallow**



# **Needle too Deep**





# **Reading the TST**

**\***Read reaction 48-72 hrs after injection. Measure only induration, not erythema. **Record reaction in millimeters. 5mm- HIV infected, close contacts** immunosuppressed **10mm- targeted testing 15mm- low risk persons** 



### **Positive Reaction: 18mm**



## **TB infection vs. TB disease**

|                          | TB INFECTION          | TB DISEASE                    |
|--------------------------|-----------------------|-------------------------------|
|                          |                       | (IN THE LUNGS)                |
| M. tuberculosis          | In the body           | In the body                   |
|                          |                       |                               |
| Skin test                | Usually positive      |