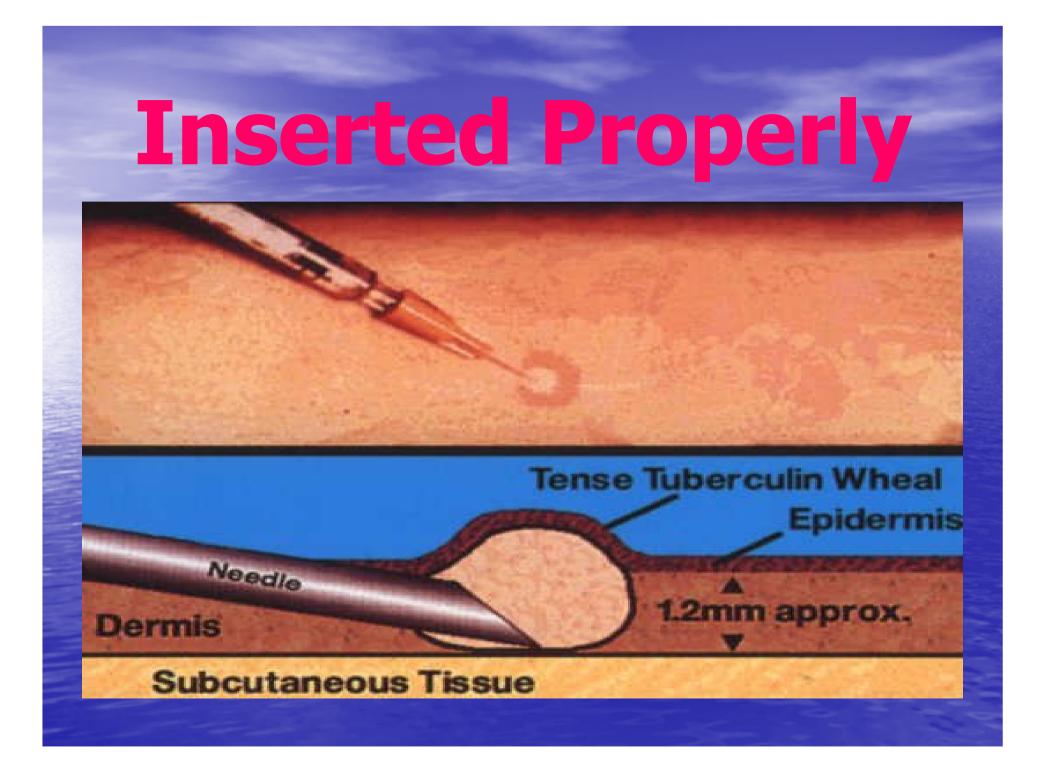

## Administering the TST

#### \* Inject intraderamlly 0.1ml of 5 TU PPD

#### \* Produce wheal 6mm to 10mm in diameter

#### \* Follow universal precautions