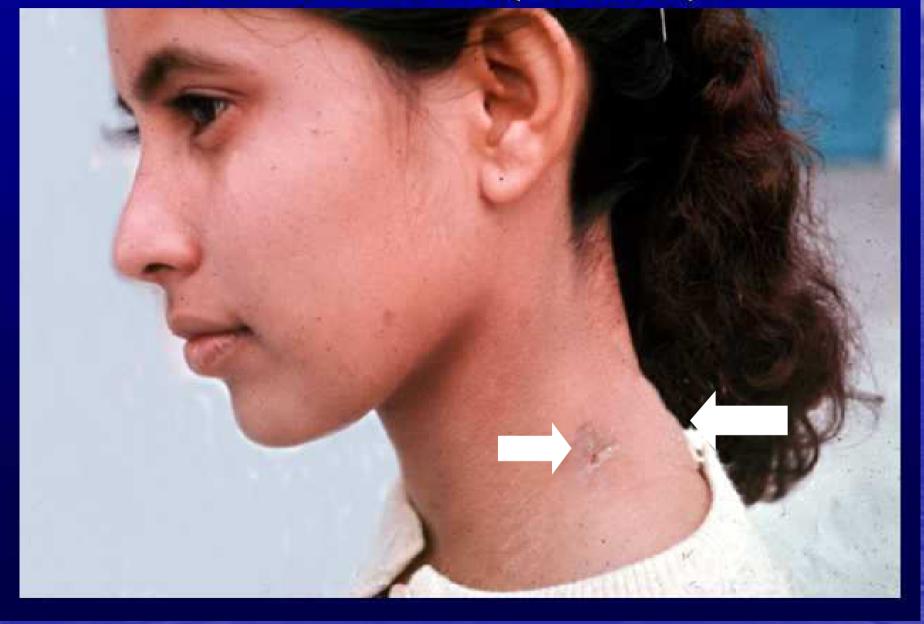

|

#### **Clinical Presentation:Pulmonary**

Couch - one of the earliest and most common symptoms present in 40-80%

K Sputum production-cough nonproductive initially, but later productive (reflecting tissue necrosis)

<sup>4</sup> Pleuritic chest pain - inflammation of pleura

#### Clinical Presentation: Pulmonary (Cont')



Hemoptysis- may or may not indicate active disease. More common with bronchitis.

## Pathogenesis of TB

**<u>Type IV hypersensitivity</u> – T cells –** Macrophages → Granuloma

\* Activated macrophages – epithelioid cells. Remain viable inside Macrophages

\* Mycolic acid wax coat. Cord Factor surface glycolipid antigenic. Self destruction by lysosomal enzymes.



## Lung TB - Cavitation



## TB - Scrofula (Mexico)



### Untreated Tuberculosis CXR



 Rate of having <u>false-positive</u> cultures resulting from laboratory <u>cross-contamination</u> may be up to <u>33%</u> of culture-confirmed TB patients.

 The average cost per patient is \$10,873 (range, \$1,033-\$21,306).

• © 2006(CDC)



### **Collection of sputum sample**

- Select a <u>wide-mouthed plastic container</u>, <u>disposable</u>, unbreakable and leak proof material.
- Give the patient a sputum container with the laboratory <u>serial No. written on it</u>. Show the patient how to open and close the container and explain the importance of not rubbing off the number written on the side of the container.
- <u>Instruct the patient</u> to inhale deeply 2-3 times, cough up deeply from the chest and spit in the <u>sputum</u> container by brin