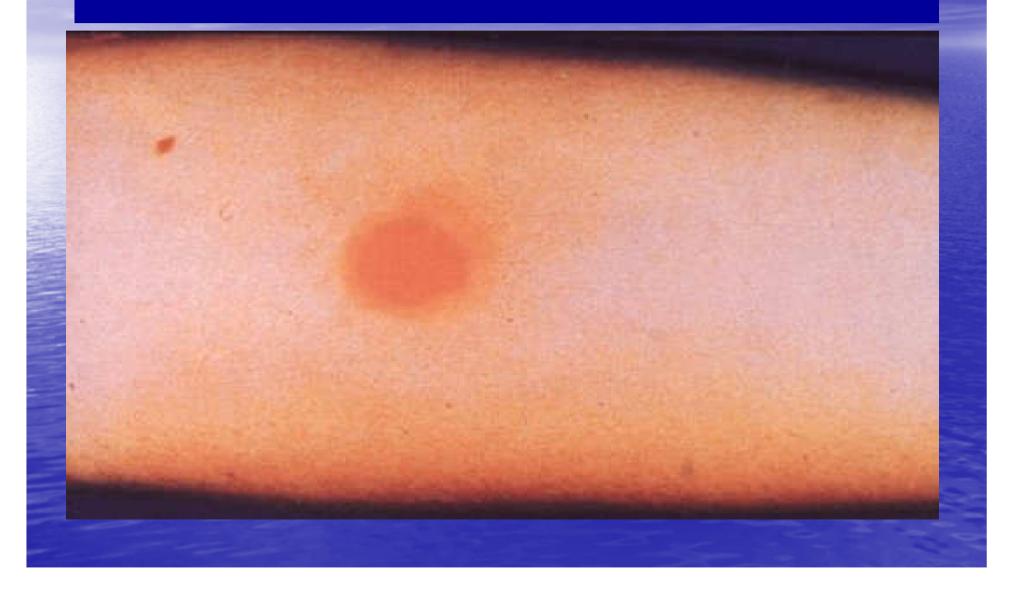

# **Reading the TST**

**\***Read reaction 48-72 hrs after injection. Measure only induration, not erythema. **Record reaction in millimeters. 5mm- HIV infected, close contacts** immunosuppressed **10mm- targeted testing 15mm- low risk persons** 

### **Positive Reaction: 18mm**