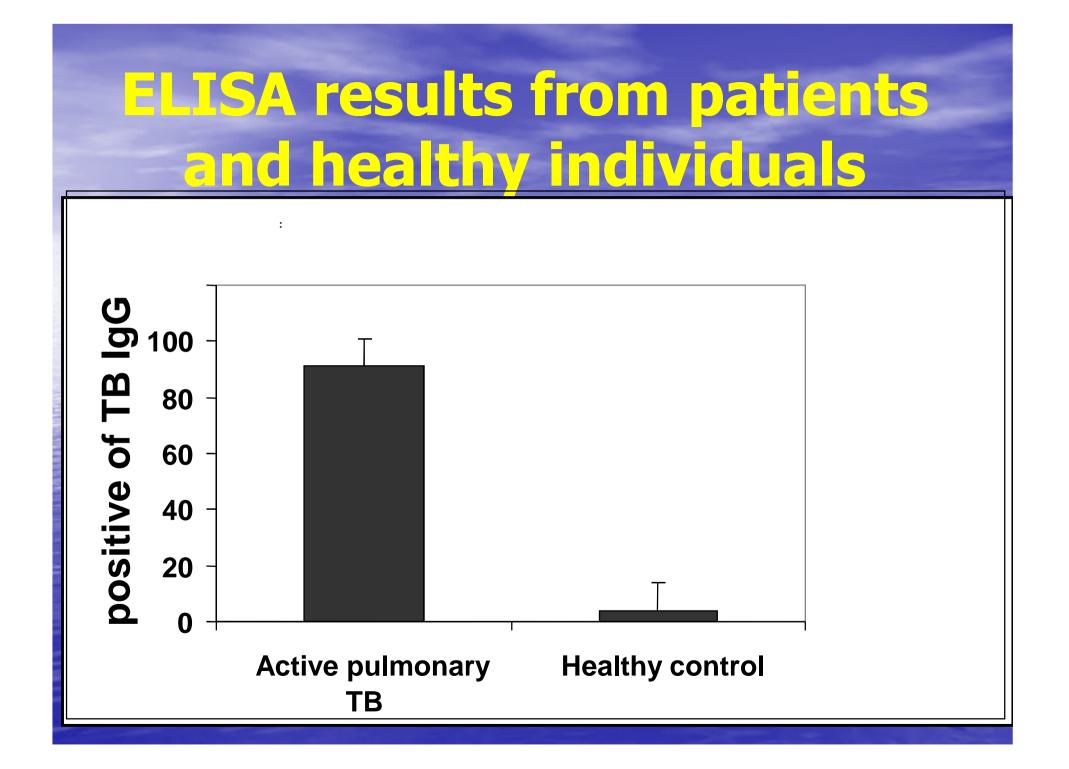

## مقارنة طرق التشخيص المختلفة بطريقة الاليزا في المجموعة الفعالة للدرن ومجموعة الأصحاع

| الطرق التشتيعيية                    | عدد ونسبة مرضى الدرن | عدد ونسبة الأسحاء |
|-------------------------------------|----------------------|-------------------|
| (Z-N.) عينات (يعناق الايجابية       | 60 (85.7%)           | 0 (0%)            |
| المزرعة الإيجابية                   | 48 (68.6%)           | 0 (0%)            |
| الاسعة السينية                      | 53 (75.7%)           | 0 (0%)            |
| القبار النبوير تثين                 | 50 (71.4%)           | 0 (0%)            |
| المتبار الالبزا الابجابي            | 61(87%)              | 3 (4%)            |
| كمية الجسم المغناد بالطريقة المعطية | 411±329 IU/ml        | 111±79 IU/ml      |