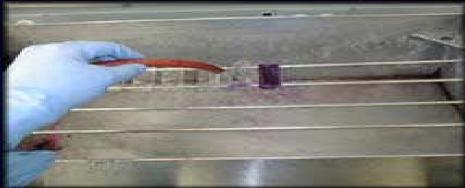

 STEP 6: Rinse the slide thoroughly with water and then drain any excess from the slides.

• STEP 7: Flood the slide with the counterstain, <u>Methylene Blue</u>. Keep it on the slides for 1 min.

#### • STEP 8: Rinse the slide thoroughly with water

#### If all steps are performed correctly you should have a slide that looks like this.