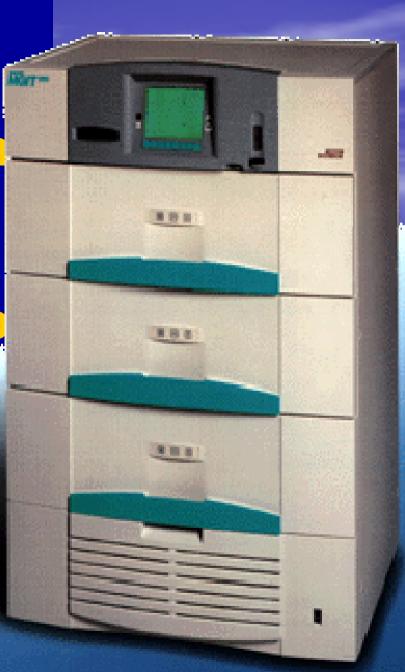

# **New Diagnostic Tools** - BACTEC TECH

# BACTEC

 A commercial system for detection of mycobacteria in samples. The basis o the system is grow of mycobacteria in liquid culture medium containing radioisotope-labele palmitic acid.