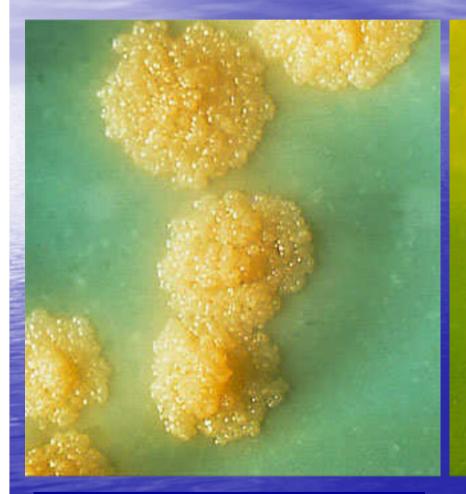

#### **Colony Morphology – L J Slant**

#### **EUGONIC GROWTH 14 DAYS** *Mycobacterium tuberculosis*