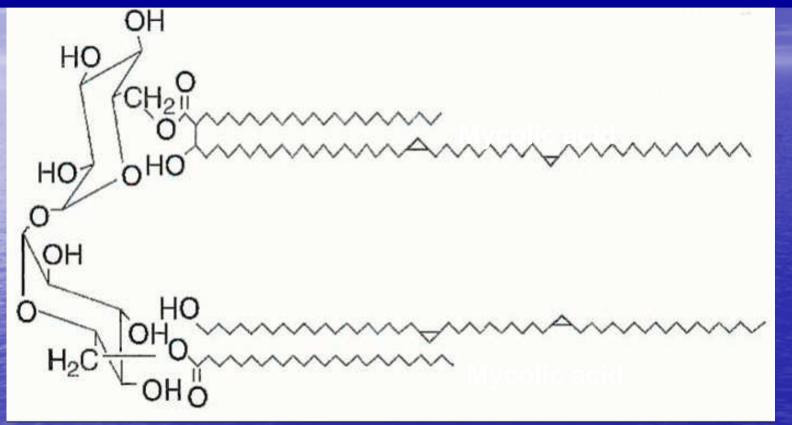

Unusual cell wall consist of a high lipid content & acid fast. <u>Mycolic acid</u> makes much greater <u>resistance</u>.

Infects one third of world population..! **3 million deaths due to TB every year.** \* <u>Under privileged population</u>. \* Crowding, poverty and malnutrition. Since 1985 incidence is increasing in west AIDS, diabetic, Immunosuppressed patients and drug resistance.