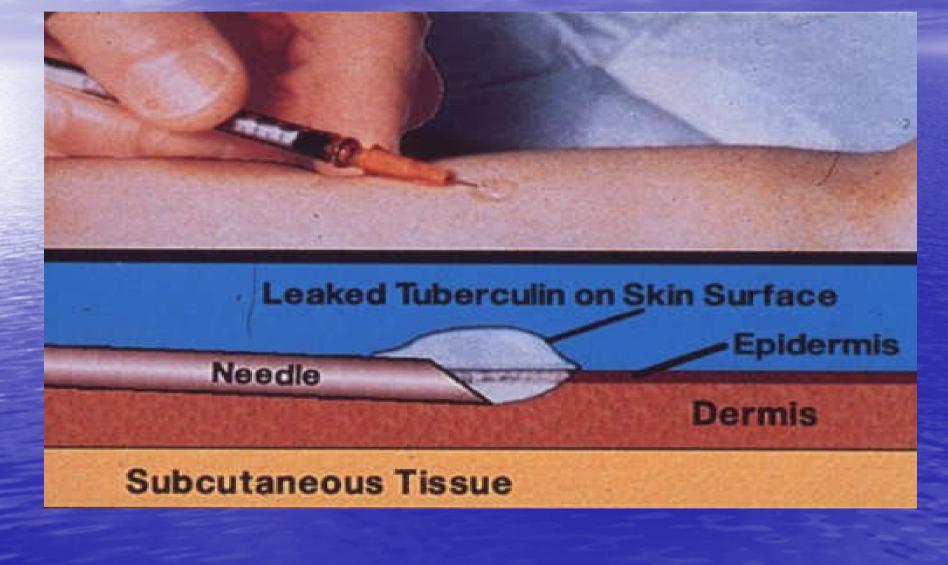

#### COLONIAL MORPHOLOGY OF THE TUBERCULOSIS COMPLEX MYCOBACTERIA



DYSGONIC GROWTH 14 DAYS Mycobacterium bovis

#### **EUGONIC GROWTH 14 DAYS** *Mycobacterium tuberculosis*

#### Sputum - TB Auromine/Rhodamine



#### Indicators of potential falsepositive M. tuberculosis cultures:

- All specimens from a patient are AFB smear-negative, and only one is M. tuberculosis culture-positive.
- The patient's signs, symptoms, and clinical course are inconsistent with TB.
- An M. tuberculosis culture-positive specimen, also likely to be AFB smearpositive, was processed the same day as the suspected specimen.

## Administering the TST

#### \* Inject intraderamlly 0.1ml of 5 TU PPD

#### \* Produce wheal 6mm to 10mm in diameter

#### \* Follow universal precautions



## **Needle too Shallow**



# **Needle too Deep**





# **Reading the TST**

**\***Read reaction 48-72 hrs after injection. Measure only induration, not erythema. **Record reaction in millimeters. 5mm- HIV infected, close contacts** immunosuppressed **10mm- targeted testing 15mm- low risk persons** 



### **Positive Reaction: 18mm**



## **TB infection vs. TB disease**

|                          | TB INFECTION          | TB DISEASE                    |
|--------------------------|-----------------------|-------------------------------|
|                          |                       | (IN THE LUNGS)                |
| M. tuberculosis          | In the body           | In the body                   |
|                          |                       |                               |
| Skin test