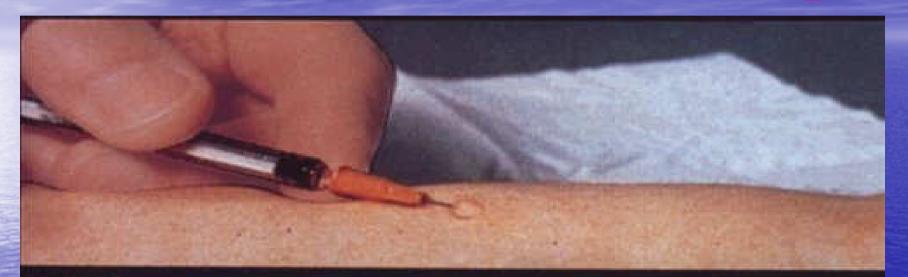

GY OF THE TUBERCULOSIS COMPLEX MYCOBACTERIA



DYSGONIC GROWTH 14 DAYS Mycobacterium bovis

#### **EUGONIC GROWTH 14 DAYS** *Mycobacterium tuberculosis*

#### Sputum - TB Auromine/Rhodamine



#### Indicators of potential falsepositive M. tuberculosis cultures:

- All specimens from a patient are AFB smear-negative, and only one is M. tuberculosis culture-positive.
- The patient's signs, symptoms, and clinical course are inconsistent with TB.
- An M. tuberculosis culture-positive specimen, also likely to be AFB smearpositive, was processed the same day as the suspected specimen.

## Administering the TST

#### \* Inject intraderamlly 0.1ml of 5 TU PPD

#### \* Produce wheal 6mm to 10mm in diameter

#### \* Follow universal precautions



## **Needle too Shallow**



# **Needle too Deep**





# **Reading the TST**

**\***Read reaction 48-72 hrs after injection. Measure only induration, not erythema. **Record reaction in millimeters. 5mm- HIV infected, close contacts** immunosuppressed **10mm- targeted testing 15mm- low risk persons** 



### **Positive Reaction: 18mm**



## **TB infection vs. TB disease**

|                          | TB INFECTION          | TB DISEASE                    |
|--------------------------|-----------------------|-------------------------------|
|                          |                       | (IN THE LUNGS)                |
| M. tuberculosis          | In the body           | In the body                   |
|                          |                       |                               |
| Skin test                | Usually positive